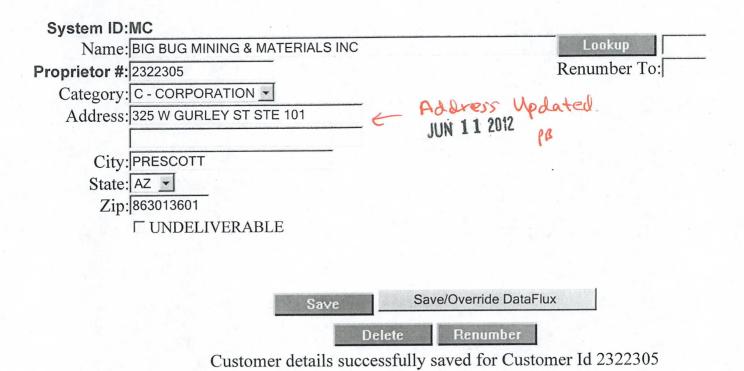

|
| RAINBOW COPPER #3    | 44865        | 101 : 546   |

| RAINBOW COPPER #4    | 44866 | 101:547   |
|----------------------|-------|-----------|
| RAINBOW COPPER #5    | 44867 | 101 : 548 |
| <del> </del>         | 44869 | 708:292   |
| RAINBOW COPPER NO 7  | 44870 | 708:293   |
| RAINBOW COPPER NO 8  |       | 743 : 929 |
| RAINBOW COPPER NO 9  | 44871 | • • • •   |
| RAINBOW COPPER NO 10 | 44872 | 743 : 930 |

Mary Copper claims located in Sections 8, 9, 16 and 17, Township North, Range East, Yavapai County, Arizona

Rainbow Copper claims located in Sections 4, 5, 8, and 9, Township North, Range East, Yavapai County, Arizona

Thank you.

Address Uplated ENTERED INTO COMPUTER

JUN 1 1 2012 PB

Respectfully Submitted,

David C. 19ht

David C. Knight

### **Customer Name Update Screen**



| List of Proprietors                                                                                     |  |  |
|---------------------------------------------------------------------------------------------------------|--|--|
| BIG BUG MINING & MATERIALS INC[2322305], 325 E GURLEY ST STE 201, , PRESCOTT, AZ, 863013804, C, MATCHED |  |  |
| I Provious Address                                                                                      |  |  |
|                                                                                                         |  |  |
|                                                                                                         |  |  |
|                                                                                                         |  |  |